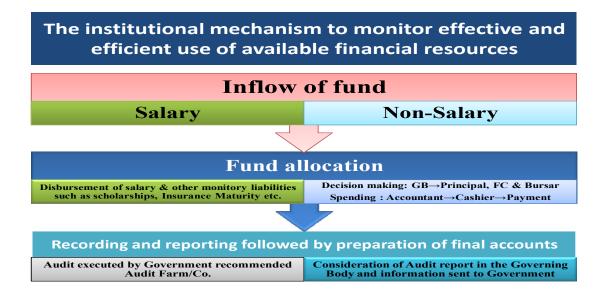

y' under Society Registration Act, Government of West Bengal, established on 25<sup>th</sup> February, 1964.

### 6.3.6 What are the measures taken by the Institution for attracting and retaining eminent faculty?

As per rules now in force, no college can either appoint any teacher on regular basis nor retain any faculty after retirement irrespective of his/her credential. Sometimes, however, a few teachers are requested to deliver some special lectures in the capacity of Guest Faculty.

#### 6.4 Financial Management and Resource Mobilization

6.4.1 What is the institutional mechanism to monitor effective and efficient use of available financial resources?

The institutional mechanism of monitoring effective and efficient use of available resources can be seen in the following flowchart.



## 6.4.2 What are the institutional mechanisms for internal and external audit? When was the last audit done and what are the major audit objections? Provide the details on compliance

#### **Internal Audit**

The institutional mechanism of internal auditing is nothing but the very procedure of financial management practiced in the college: Governing Body formulates policy decisions to be implemented

by the Principal taking Finance Committee into confidence. Bursar acts as the chief executive officer in all financial matters.

#### **External Audit**

External audit of college accounts is done by some Audit Firm duly appointed by the Director of Public Instructions, Education Directorate, Department of Higher Education, Government of West Bengal.

The Audit Report is placed in the meeti