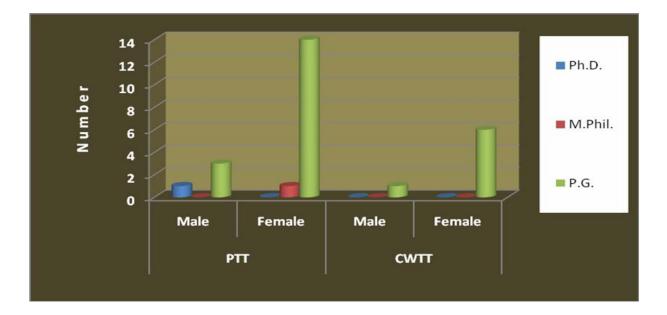

| Highest qualification | Professor                   |                                             | Asso<br>Profe | ciate<br>essor |          | stant<br>essor | Total |
|-----------------------|-----------------------------|---------------------------------------------|---------------|----------------|----------|----------------|-------|
|                       | Male                        | Female                                      | Male          | Female         | Male     | Female         |       |
| Permanent teachers    |                             |                                             |               |                |          |                |       |
| D.Sc./D.Litt.         | 0                           | 0                                           | 0             | 0              | 0        | 0              | 0     |
| Ph.D.                 | 0                           | 0                                           | 7             | 09             | 4        | 4              | 24    |
| M.Phil.               | 0                           | 0                                           | 1             | 3              | 1        | 2              | 6     |
| PG                    | 0                           | 0                                           | 5             | 7              | 5        | 4              | 21    |
|                       | Tem                         | porary tea                                  | achers        |                |          |                |       |
| Ph.D.                 | 0                           | 0                                           | 0             | 0              | 0        | 0              | 0     |
| M.Phil.               | 0                           | 0                                           | 0             | 0              | 0        | 0              | 0     |
| PG                    | 0                           | 0                                           | 0             | 0              | 1*       | 0              | 1*    |
| Government            | approve                     | ed Part-Ti                                  | ime & Co      | ntractual      | Whole Ti | me Teach       | ers   |
| Ph.D.                 | 19 Government Approved Part |                                             |               |                | 1        | 0              | 1     |
| M.Phil.               |                             | Time & 7 Contractual Whole Time<br>Teachers |               |                |          | 1              | 1     |
| PG                    |                             |                                             |               |                |          | 20             | 24    |

\*Governing Body appointed teacher in Geography

**Quality of teachers: Associate Professor & Assistant Professor** 

Quality of teachers: Part Time (PTT) and Contractual Whole Time Teachers (CWTT)