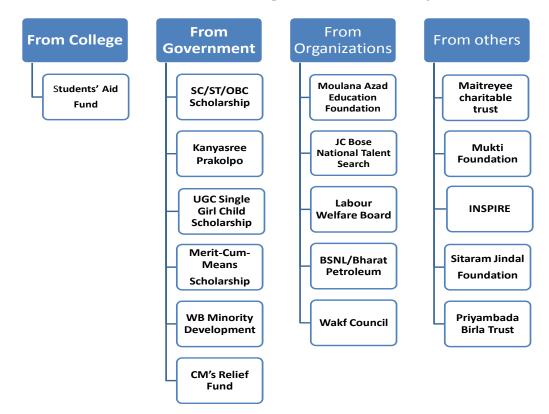

| 21      |
| 8            | Dr. Maitrayee Charitable Trust         | 3       | 0       | 0       | 0       |
| 9            | Labour Welfare Board, WB               | 10      | 0       | 0       | 0       |
| 10           | Priyamvada Birla Trust                 | 0       | 13      | 6       | 36      |
| 11           | Sitaram Jindal Foundation              | 21      | 18      | 6       | 55      |
| 12           | INSPIRE                                | 13      | 39      | 17      | 40      |
| 13           | BSNL, Bharat Petroleum etc.            | 15      | 0       | 0       | 0       |
| 14           | Wakf Council for Minority Students     | 0       | 0       | 0       | 0       |
| 15           | UDAYAN                                 | 0       | 5       | 0       | 0       |



#### Different sources of scholarships are shown below at a glance

#### **5.1.4** What are the specific support services/facilities available for

Specific support service/facilities are available for the students as written hereunder:

|                                                                          | Nature of support service/facilities