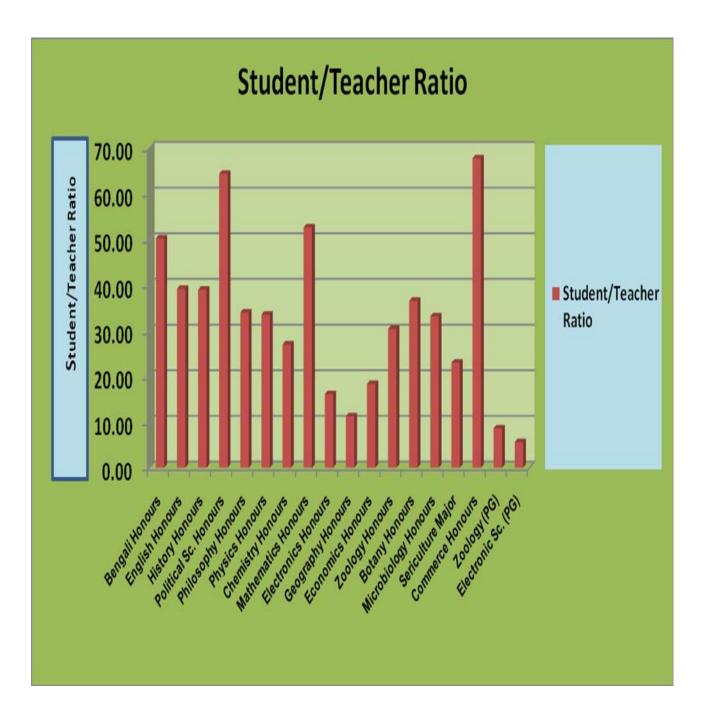

#### **28.** Provide Teacher-Student ratio for each of the programme/course offered (Session: 2015-16)

| S/N | Name of Course          | Number of | Number of Teachers                        | Student/Teacher |
|-----|-------------------------|-----------|-------------------------------------------|-----------------|
|     |                         | Students  |                                           | Ratio           |
| 1   | Bengali Honours         | 201       | 4                                         | 58.75           |
| 2   | English Honours         | 196       | 5                                         | 41.60           |
| 3   | History Honours         | 156       | 4                                         | 41.25           |
| 4   | Political Sc. Honours   | 161       | 2.5<br>(1RT+1CWTT+1PTT)                   | 64.40           |
| 5   | Philosophy Honours      | 102       | 3<br>(2RT+2PTT)                           | 41.67           |
| 6   | Physics Honours         | 218       | 6.5<br>(6RT + 1 PTT)                      | 33.54           |
| 7   | Chemistry Honours       | 189       | 7                                         | 29.14           |
| 8   | Mathematics Honours     | 158       | 3                                         | 68.33           |
| 9   | Electronics Honours     | 115       | 5<br>(1RT+ 4 CWTT)                        | 23.80           |
| 10  | Geography Honours       | 49        | 2                                         | 23.67           |
| 11  | Economics Honours       | 55        | 3                                         | 18.33           |
| 12  | Zoology Honours         | 213       | 7                                         | 34.71           |
| 13  | Botany Honours          | 164       | 4<br>(3RT + 2PTT)                         | 44.25           |
| 14  | Microbiology Honours    | 121       | $\frac{3}{(1RT + 2 CWTT)}$                | 32.86           |
| 15  | Sericulture Major       | 23        | 1<br>(2 PTT)                              | 19.00           |
| 16  | Commerce Honours        | 649       | 4.5<br>(3RT+3PTT)                         | 113.50          |
| 17  | Commerce Pass           | 446       |                                           | 127.50          |
| 18  | BA Pass<br>(Morn + Day) | 1389      | Teachers of all participating departments | 92.12           |
| 19  | B.SC. Pass              | 264       |                                           | 10.43           |
| 20  | Zoology (PG)            | 81        | 7                                         | 10.50           |
| 21  | Electronic Sc. (PG)     | 40        | 5<br>(1RT+4 CWTT)                         | 5.71            |

Bar chart shows the Teacher/Student ratio in the current academic year

| Cycle<br>1 |  | Cycle 2 | $\checkmark$ | Cycle 3 |  | Cycle<br>4 |  |
|------------|--|---------|--------------|---------|--|------------|--|
|------------|--|---------|--------------|---------|--|------------|--|