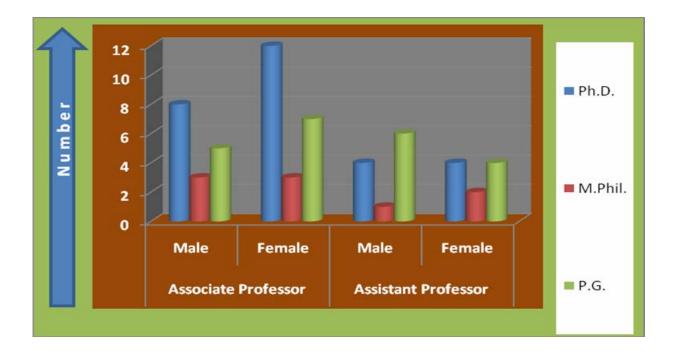

| Highest qualification | Professor                   |                                             | Asso<br>Profe | ciate<br>essor |          | stant<br>essor | Total |
|-----------------------|-----------------------------|---------------------------------------------|---------------|----------------|----------|----------------|-------|
|                       | Male                        | Female                                      | Male          | Female         | Male     | Female         |       |
| Permanent teachers    |                             |                                             |               |                |          |                |       |
| D.Sc./D.Litt.         | 0                           | 0                                           | 0             | 0              | 0        | 0              | 0     |
| Ph.D.                 | 0                           | 0                                           | 7             | 09             | 4        | 4              | 24    |
| M.Phil.               | 0                           | 0                                           | 1             | 3              | 1        | 2              | 6     |
| PG                    | 0                           | 0                                           | 5             | 7              | 5        | 4              | 21    |
|                       | Tem                         | porary tea                                  | achers        |                |          |                |       |
| Ph.D.                 | 0                           | 0                                           | 0             | 0              | 0        | 0              | 0     |
| M.Phil.               | 0                           | 0                                           | 0             | 0              | 0        | 0              | 0     |
| PG                    | 0                           | 0                                           | 0             | 0              | 1*       | 0              | 1*    |
| Government            | approve                     | ed Part-Ti                                  | ime & Co      | ntractual      | Whole Ti | me Teach       | ers   |
| Ph.D.                 | 19 Government Approved Part |                                             |               |                | 1        | 0              | 1     |
| M.Phil.               |                             | Time & 7 Contractual Whole Time<br>Teachers |               |                |          | 1              | 1     |
| PG                    |                             |                                             |               |                |          | 20             | 24    |

\*Governing Body appointed teacher in Geography

**Quality of teachers: Associate Professor & Assistant Professor** 

Quality of teachers: Part Time (PTT) and Contractual Whole Time Teachers (CWTT)