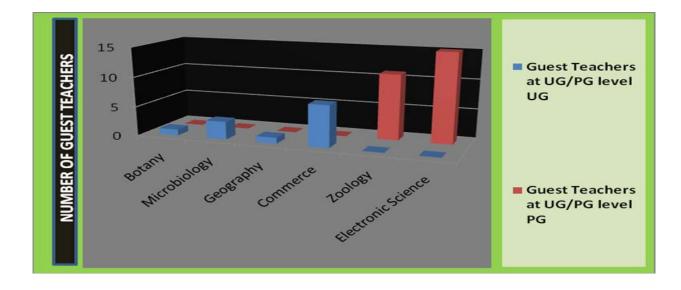

#### 22. Number of Visiting Faculty /Guest Faculty engaged with the College

| Departments        | UG           | PG           | Number of<br>Guest Teachers |
|--------------------|--------------|--------------|-----------------------------|
| Botany             | $\checkmark$ | ×            | 01                          |
| Microbiology       | $\checkmark$ | ×            | 03                          |
| Geography          | $\checkmark$ | ×            | 01                          |
| Commerce           | √            | ×            | 07                          |
| Zoology            | ×            | $\checkmark$ | 11                          |
| Electronic Science | ×            | ✓            | 15                          |

Bar Diagram shows the number of Guest Teachers in different Departments (UG + PG)

23. Furnish the number of the students admitted to the college during the last four academic years.

| Categories        | Year 1<br>(2011-12) |        | Year 2<br>(2012-13) |        | Year 3<br>(2013-14) |        | Year 4<br>(2014-15) |        |
|-------------------|---------------------|--------|---------------------|--------|---------------------|--------|---------------------|--------|
|                   | Male                | Female | Male                | Female | Male                | Female | Male                | Female |
| SC                | 242                 | 160    | 434                 | 301    | 591                 | 414    | 645                 | 474    |
| ST                | 15                  | 13     | 25                  | 15     | 36                  | 20     | 26                  | 12     |
| OBC               | 0                   | 0      | 0                   | 0      | 0                   | 0      | 125                 | 91     |
| General           | 1565                | 1380   | 1472                | 1362   | 1582                | 1525   | 1793                | 1813   |
| Others            | 0                   | 0      | 0                   | 0      | 0                   | 0      | 0                   | 0      |
| Gender-Wise Total | 1822                | 1553   | 1931                | 1678   | 2209                | 1959   | 2589                | 2390   |
| Grand Total       | 33                  | 75     | 36                  | 609    | 41                  | 68     | 49                  | 079    |