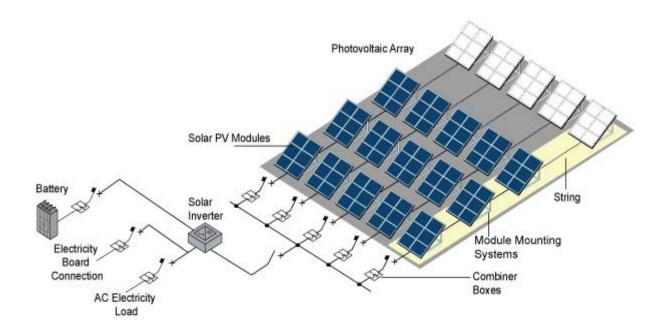

The college started discharging its duties satisfactorily and later took on additional responsibilities by introducing new subjects and courses of all streams (Arts, Science and Commerce) at the General and Honours levels. The number of students has increased steadily over the years. Postgraduate courses in Zoology and Electronic Science were introduced in 2000 and 2006, respectively. Infrastructural development took place in the form of modernization and expansion of library facilities, setting up of a Computer Centre and a Conference Room, installation of two power generators of capacities 63 KVA and 30 KVA, establishment of a roof-top Photo Voltaic Solar Power Plant of the capacity of 20 kWp, up gradation of classrooms, commissioning of LPG-based burner points in the laboratories of the Departments of Physics and Chemistry and the like.