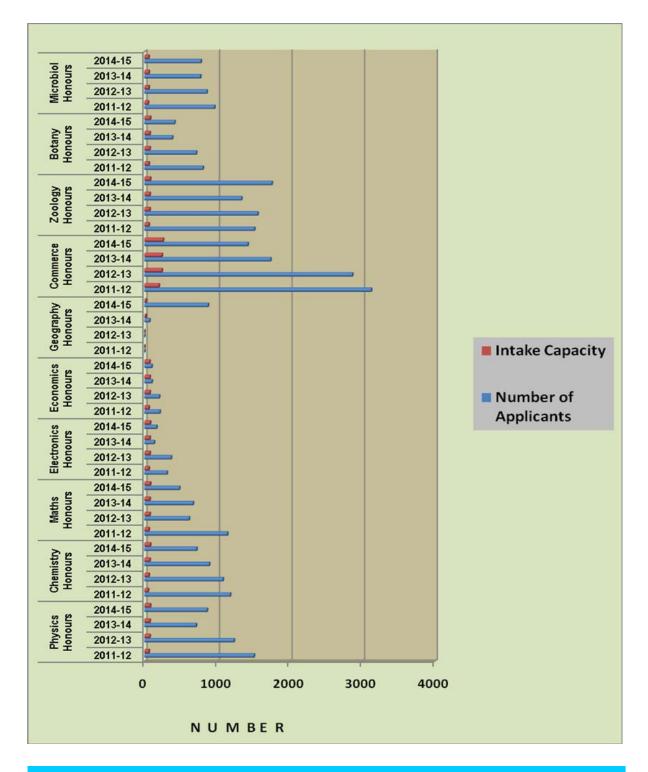

#### **12.** Details of programmes offered by the college (Give data for current academic year)

| SI.<br>No. | Programme<br>Level | Name of the<br>Programme/<br>Course | Duration | Entry<br>Qualification                                                                                                                                        | Medium of<br>instruction | Sanctioned/<br>approved<br>Student<br>strength | No. of students<br>admitted |
|------------|--------------------|-------------------------------------|----------|---------------------------------------------------------------------------------------------------------------------------------------------------------------|--------------------------|------------------------------------------------|-----------------------------|
| 1          |                    | B.A. Bengali Honours                | 3 years  |                                                                                                                                                               |                          | 84                                             | 95                          |
| 2          |                    | <b>B.A. English Honours</b>         | 3 years  | ent<br>&                                                                                                                                                      |                          | 70                                             | 81                          |
| 3          |                    | <b>B.A. History Honours</b>         | 3 years  | rnme                                                                                                                                                          |                          | 85                                             | 71                          |
| 4          |                    | <b>B.A. Political Sc. Honours</b>   | 3 years  | ove<br>od O                                                                                                                                                   |                          | 85                                             | 83                          |
| 5          |                    | B.A. Philosophy Honours             | 3 years  | ny G<br>rove                                                                                                                                                  |                          | 85                                             | 58                          |
| 6          |                    | <b>B.Sc. Physics Honours</b>        | 3 years  | n ai<br>App                                                                                                                                                   |                          | 80                                             | 86                          |
| 7          |                    | B.Sc. Chemistry Honours             | 3 years  | fror<br>nent<br>em                                                                                                                                            |                          | 80                                             | 102                         |
| 8          | te                 | <b>B.Sc. Mathematics Honours</b>    | 3 years  | 0+2)<br>ernn<br>Syst                                                                                                                                          | li                       | 80                                             | 120                         |
| 9          | idua               | <b>B.Sc. Electronics Honours</b>    | 3 years  | n (1<br>Gove<br>ning                                                                                                                                          | enga                     | 80                                             | 68                          |
| 10         | -Gra               | B.Sc. Zoology Honours               | 3 years  | natio<br>ling<br>/eari                                                                                                                                        | h/Be                     | 80                                             | 96                          |
| 11         | Under-Graduate     | <b>B.Sc. Botany Honours</b>         | 3 years  | dary Examination (10+2) fro<br>ouncil including Governmen<br>Vocational Learning System                                                                       | English/Bengali          | 85                                             | 85                          |
| 12         | IJ                 | B.Sc. Microbiology Honours          | 3 years  | y Ex<br>cil in<br>atioı                                                                                                                                       | E                        | 58                                             | 51                          |
| 13         |                    | B.Sc. Sericulture Major             | 3 years  | ıdar;<br>oune<br>Voc                                                                                                                                          |                          | 80                                             | 07                          |
| 14         |                    | B.Sc. Geography Honours             | 3 years  | Passes Higher Secondary Examination (10+2) from any Government<br>recognized Board/Council including Government Approved Open &<br>Vocational Learning System |                          | 26                                             | 28                          |
| 15         |                    | <b>B.Sc. Economics Honours</b>      | 3 years  | ler S<br>Boal                                                                                                                                                 |                          | 75                                             | 38                          |
| 16         |                    | B.Com. Honours                      | 3 years  | High<br>ized                                                                                                                                                  |                          | 264                                            | 256                         |
| 17         |                    | B.Com. Pass                         | 3 years  | sses                                                                                                                                                          |                          | 210                                            | 140                         |
| 18         |                    | B.A. Pass (Morning +Day)            | 3 years  | Pas                                                                                                                                                           |                          | 571                                            | 525                         |
| 19         |                    | B.Sc. Pass                          | 3 years  |                                                                                                                                                               |                          | 264                                            | 117                         |
| 1          | aduate             | Zoology                             | 2 years  | lation<br>ours)                                                                                                                                               | lish                     | 55                                             | 55                          |
| 2          | Post-Graduate      | Electronic Science                  | 2 years  | Graduation<br>(Honours)                                                                                                                                       | English                  | 24                                             | 20                          |

#### Sub- divided Bar Diagram shows number of students admitted against the number of seats