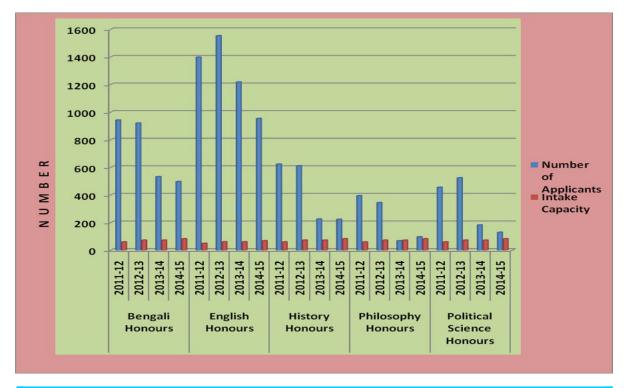

#### **28.** Provide Teacher-Student ratio for each of the programme/course offered (Session: 2015-16)

| S/N | Name of Course          | Number of | Number of Teachers                        | Student/Teacher |
|-----|-------------------------|-----------|-------------------------------------------|-----------------|
|     |                         | Students  |                                           | Ratio           |
| 1   | Bengali Honours         | 201       | 4                                         | 58.75           |
| 2   | English Honours         | 196       | 5                                         | 41.60           |
| 3   | History Honours         | 156       | 4                                         | 41.25           |
| 4   | Political Sc. Honours   | 161       | 2.5<br>(1RT+1CWTT+1PTT)                   | 64.40           |
| 5   | Philosophy Honours      | 102       | 3<br>(2RT+2PTT)                           | 41.67           |
| 6   | Physics Honours         | 218       | 6.5<br>(6RT + 1 PTT)                      | 33.54           |
| 7   | Chemistry Honours       | 189       | 7                                         | 29.14           |
| 8   | Mathematics Honours     | 158       | 3                                         | 68.33           |
| 9   | Electronics Honours     | 115       | 5<br>(1RT+ 4 CWTT)                        | 23.80           |
| 10  | Geography Honours       | 49        | 2                                         | 23.67           |
| 11  | Economics Honours       | 55        | 3                                         | 18.33           |
| 12  | Zoology Honours         | 213       | 7                                         | 34.71           |
| 13  | Botany Honours          | 164       | 4<br>(3RT + 2PTT)                         | 44.25           |
| 14  | Microbiology Honours    | 121       | $\frac{3}{(1RT + 2 CWTT)}$                | 32.86           |
| 15  | Sericulture Major       | 23        | 1<br>(2 PTT)                              | 19.00           |
| 16  | Commerce Honours        | 649       | 4.5<br>(3RT+3PTT)                         | 113.50          |
| 17  | Commerce Pass           | 446       |                                           | 127.50          |
| 18  | BA Pass<br>(Morn + Day) | 1389      | Teachers of all participating departments | 92.12           |
| 19  | B.SC. Pass              | 264       |                                           | 10.43           |
| 20  | Zoology (PG)            | 81        | 7                                         | 10.50           |
| 21  | Electronic Sc. (PG)     | 40        | 5<br>(1RT+4 CWTT)                         | 5.71            |

Bar chart shows the Teacher/Student ratio in the current academic year

| Cycle<br>1 |  | Cycle 2 | $\checkmark$ | Cycle 3 |  | Cycle<br>4 |  |
|------------|--|---------|--------------|---------|--|------------|--|
|------------|--|---------|--------------|---------|--|------------|--|