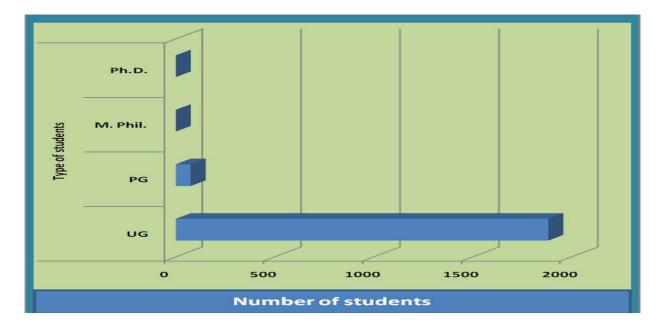

#### 24. Details on students enrolment in the college during the current academic year

| Type of students                                          | UG   | PG | M. Phil.          | Ph.D.             | Total |
|-----------------------------------------------------------|------|----|-------------------|-------------------|-------|
| Students from the same state where the college is located | 1883 | 75 | Not<br>Applicable | Not<br>Applicable | 1958  |
| Students from other states of<br>India                    | 0    | 0  | Not<br>Applicable | Not<br>Applicable | 0     |
| NRI students                                              | 0    | 0  | Not<br>Applicable | Not<br>Applicable | 0     |
| Foreign students                                          | 0    | 0  | Not<br>Applicable | Not<br>Applicable | 0     |
| Total                                                     | 1883 | 75 | Not<br>Applicable | Not<br>Applicable | 1958  |

Bar Diagram shows the number of undergraduate and postgraduate students admitted in the current academic year (all the students admitted were from the state of West Bengal)