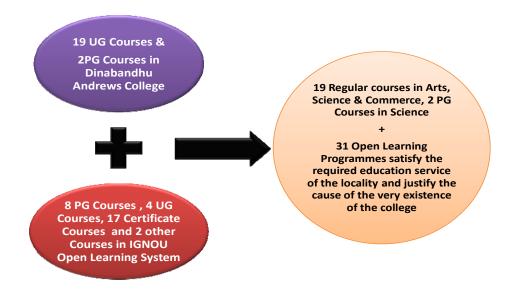

### **27(b)** If yes, is it a registered centre for offering distance education programmes of another University?

Dinabandhu Andrews College has been designated as Indira Gandhi National Open University (IGNOU) Study Centre No. 2814

#### **27(c)** Number of programmes offered

IGNOU Study Centre 2814 offers 31 different courses: Nine (09) 2-year Master Degree Programmes, four (04) 3-year Bachelor Degree Programmes, ten (10) 2-year Certificate Programmes, seven (7) 1-year Certificate programmes, and one (01) programme known as Bachelor Preparatory Programme (BPP) & Non-Formal Channel to B.A./B.Com./BTS