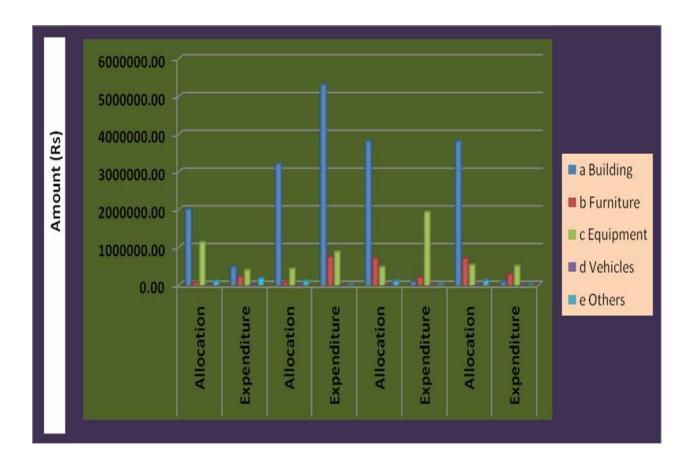

|             |
| S./N | Items     | Allocation | Expenditure | Allocation | Expenditure  | Allocation | Expenditure | Allocation | Expenditure |
| a.   | Building  | 2000000    | 471061      | 3200000    | 5307313      | 3800000    | 77374       | 3800000    | 75985       |
| b.   | Furniture | 600000     | 208850      | 600000     | 738460       | 700000     | 189276      | 700000     | 285016      |
| c.   | Equipment | 1126000    | 384486      | 422000     | 871160       | 472000     | 1923519     | 522000     | 497760      |
| d.   | Vehicles  | 0          | 0           | 0          | 0            | 0          | 0           | 0          | 0           |
| e.   | Others    | 100000     | 170796      | 100000     | 710          | 100000     | 10589       | 115000     | 0           |



Bar diagram shows income & expenditure on different items during last 4 years

## 4.4.2 What are the institutional mechanisms for maintenance and upkeep of the infrastructure, facilities and equipment of the college?

The institutional mechanisms for maintenance and upkeep of the infrastructure facilities and equipment are done by the following ways:

|           | Items                      | Maintenance and up keeping by                                                                                              |  |  |  |
|-----------|----------------------------|----------------------------------------------------------------------------------------------------------------------------|--|--|--|
|           | other civil infrastructure | Public Works Directorate