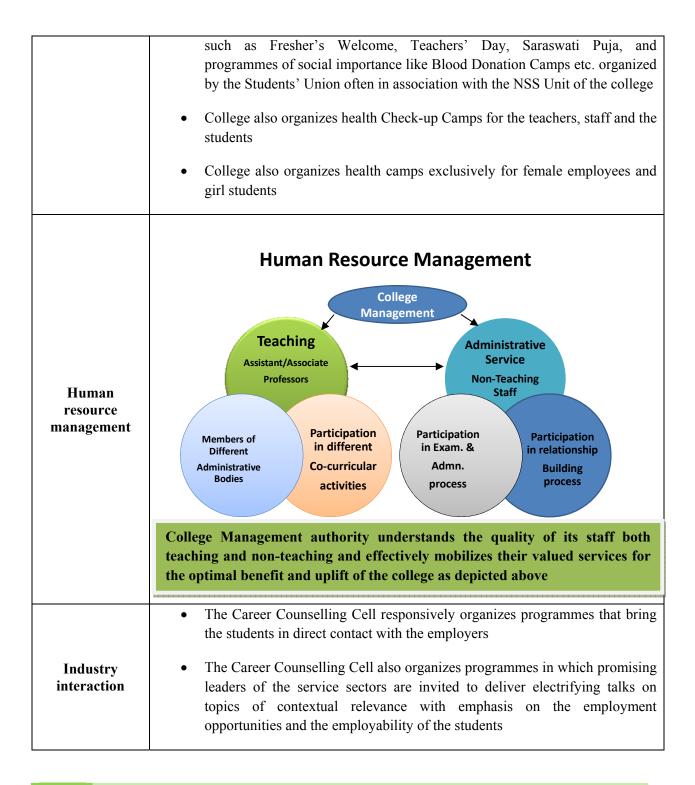

|
| VVD . Dinchondless   | Andrews College 2015 181                                                                                                                                                                                                                                                                                                                                                                                                                                                                          |



## 6.2.5 How does the Head of the institution ensure that adequate information (from feedback and personal contacts etc.) is available for the top management and the stakeholders, to review the activities of the institution?

The Principal regularly appraise the Governing Body regarding the developments in different areas to ensure that the adequate information is available for the top management. Governing Body carefully adjudicates the Principal's reports and resolve appropriately. A few examples include:

| Agendum<br>No. | Date of<br>Governing<br>Body<br>Meeting | Subject matter of the agenda