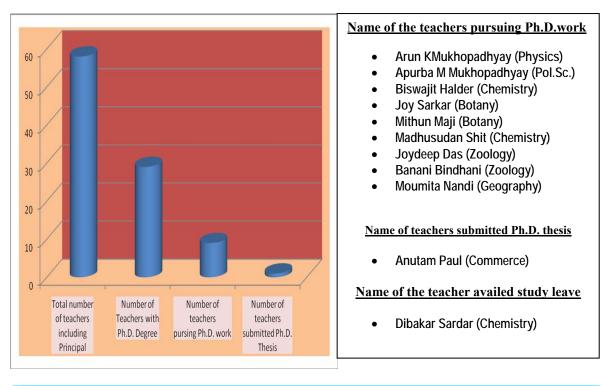

Pursuing  |
| 14  | Banani Bindhani        | Zoology                | Calcutta University   | Pursuing  |
| 15  | Moumita Nandi          | Geography              | Burdwan University    | Pursuing  |

| Total number<br>of teachers<br>including<br>Principal | Number of<br>Teachers with<br>Ph.D. Degree | Number of teachers<br>pursing Ph.D. work | Number of teachers<br>submitted Ph.D.<br>Thesis |  |
|-------------------------------------------------------|--------------------------------------------|------------------------------------------|-------------------------------------------------|--|
| 58                                                    | 58 29                                      |                                          | 1                                               |  |



Number of teachers who have been awarded Ph.D. degree Submitted Ph.D. thesis pursuing Ph.D. work against number of teachers in the college

Of the above teachers Dibakar Sardar (SC) was granted 8 Weeks' Study Leave during the period 15.07.2010 to 08.09.2010.

As a policy matter, all the full time teachers including the Government approved Contractual Whole Time Teachers are given the liberty of skipping the college for 1 day for doing *inter alia* research works. Teachers actively engaged in research works are also eligible for leave of two hours per week from the scheduled 16/14 teaching hours per week.

Without compromising the interest of the undergraduate education, the college introduced two postgraduate courses in science (in Zoology and Electronic Science from the Academic Session