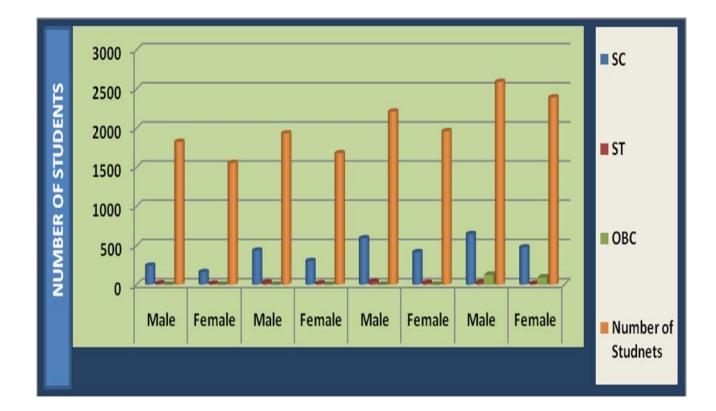

Bar Diagram shows the number of Guest Teachers in different Departments (UG + PG)

23. Furnish the number of the students admitted to the college during the last four academic years.

| Categories        | Year 1<br>(2011-12) |        | Year 2<br>(2012-13) |        | Year 3<br>(2013-14) |        | Year 4<br>(2014-15) |        |
|-------------------|---------------------|--------|---------------------|--------|---------------------|--------|---------------------|--------|
|                   | Male                | Female | Male                | Female | Male                | Female | Male                | Female |
| SC                | 242                 | 160    | 434                 | 301    | 591                 | 414    | 645                 | 474    |
| ST                | 15                  | 13     | 25                  | 15     | 36                  | 20     | 26                  | 12     |
| OBC               | 0                   | 0      | 0                   | 0      | 0                   | 0      | 125                 | 91     |
| General           | 1565                | 1380   | 1472                | 1362   | 1582                | 1525   | 1793                | 1813   |
| Others            | 0                   | 0      | 0                   | 0      | 0                   | 0      | 0                   | 0      |
| Gender-Wise Total | 1822                | 1553   | 1931                | 1678   | 2209                | 1959   | 2589                | 2390   |
| Grand Total       | 33                  | 75     | 36                  | 609    | 41                  | 68     | 49                  | 079    |

Year wise and category wise number of students admitted in last 4 years

Graphical representation of the trends of increase/decrease of the number of students (year- wise and category- wise) during last 4 years