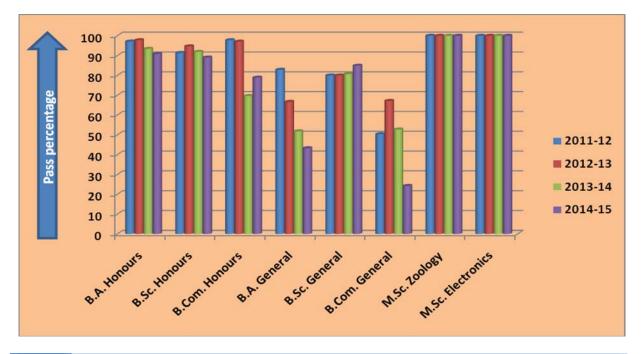

#### **28.** Provide Teacher-Student ratio for each of the programme/course offered (Session: 2015-16)

| S/N | Name of Course          | Number of | Number of Teachers                        | Student/Teacher |
|-----|-------------------------|-----------|-------------------------------------------|-----------------|
|     |                         | Students  |                                           | Ratio           |
| 1   | Bengali Honours         | 201       | 4                                         | 58.75           |
| 2   | English Honours         | 196       | 5                                         | 41.60           |
| 3   | History Honours         | 156       | 4                                         | 41.25           |
| 4   | Political Sc. Honours   | 161       | 2.5<br>(1RT+1CWTT+1PTT)                   | 64.40           |
| 5   | Philosophy Honours      | 102       | 3<br>(2RT+2PTT)                           | 41.67           |
| 6   | Physics Honours         | 218       | 6.5<br>(6RT + 1 PTT)                      | 33.54           |
| 7   | Chemistry Honours       | 189       | 7                                         | 29.14           |
| 8   | Mathematics Honours     | 158       | 3                                         | 68.33           |
| 9   | Electronics Honours     | 115       | 5<br>(1RT+ 4 CWTT)                        | 23.80           |
| 10  | Geography Honours       | 49        | 2                                         | 23.67           |
| 11  | Economics Honours       | 55        | 3                                         | 18.33           |
| 12  | Zoology Honours         | 213       | 7                                         | 34.71           |
| 13  | Botany Honours          | 164       | 4<br>(3RT + 2PTT)                         | 44.25           |
| 14  | Microbiology Honours    | 121       | $\frac{3}{(1RT + 2 CWTT)}$                | 32.86           |
| 15  | Sericulture Major       | 23        | 1<br>(2 PTT)                              | 19.00           |
| 16  | Commerce Honours        | 649       | 4.5<br>(3RT+3PTT)                         | 113.50          |
| 17  | Commerce Pass           | 446       |                                           | 127.50          |
| 18  | BA Pass<br>(Morn + Day) | 1389      | Teachers of all participating departments | 92.12           |
| 19  | B.SC. Pass              | 264       |                                           | 10.43           |
| 20  | Zoology (PG)            | 81        | 7                                         | 10.50           |
| 21  | Electronic Sc. (PG)     | 40        | 5<br>(1RT+4 CWTT)                         | 5.71            |