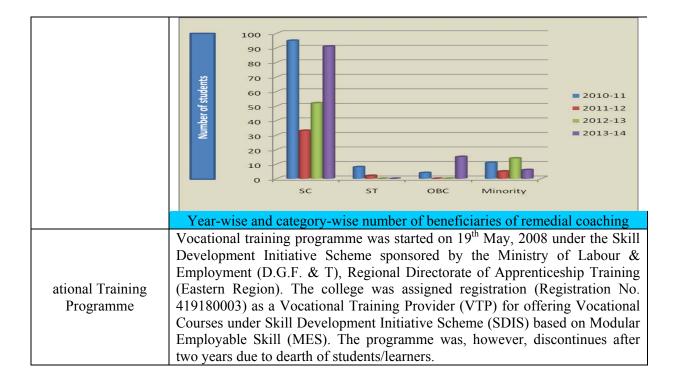

- 1. Provide study materials to the students,
- 2. Refer the standard and low-priced text/reference books that are most easily available,
- 3. Provide costly books from the departmental Seminar Library whenever possible,
- 4. Give students additional classes, both practical and theoretical, beyond the scheduled classes,
- 5. Participate in the remedial teaching programme (theoretical and practical) sponsored by the University Grants Commission,
- 6. Stay overtime for allowing the students complete their experiments in the laboratories
- 7. Organize educational excursions (both local and outstation educational excursions)
- 8. Train the students pursuing Physics, Mathematics and Commerce in the college Computer Centre themselves
- 9. Take personal care while students develop their curricular project works
- 10. Participate in inter-departmental teaching activities (Botany ↔ Microbiology, Physics ↔ Electronics, Commerce ↔ Zoology etc.)