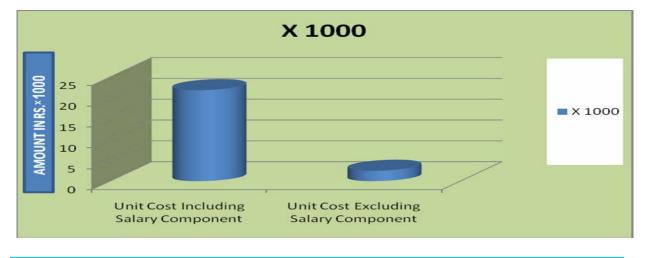

#### **Unit Cost of Education** 26.

(Unit cost = total annual recurring expenditure(actual) divided by total number of students enrolled)

| (a) Including the salary component | Rs. 21850.0 |
|------------------------------------|-------------|
| (b) Excluding the salary component | Rs 2500.00  |

00 Rs. 2500.00

#### Bar Diagram shows Unit Cost with and without salary component