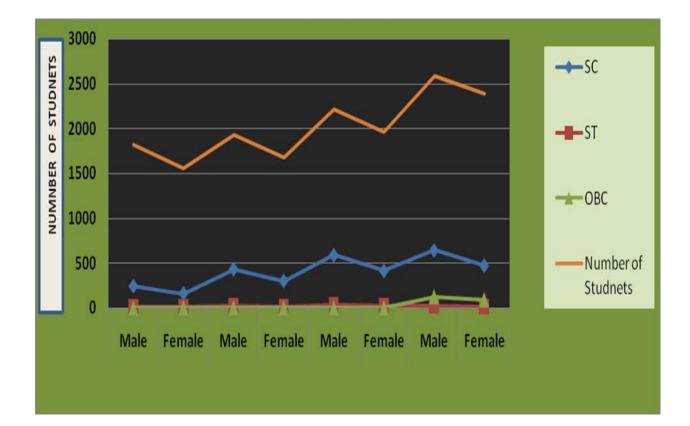

Bar Diagram shows the number of Guest Teachers in different Departments (UG + PG)

23. Furnish the number of the students admitted to the college during the last four academic years.

| Categories        | Year 1<br>(2011-12) |        | Year 2<br>(2012-13) |        | Year 3<br>(2013-14) |        | Year 4<br>(2014-15) |        |
|-------------------|---------------------|--------|---------------------|--------|---------------------|--------|---------------------|--------|
|                   | Male                | Female | Male                | Female | Male                | Female | Male                | Female |
| SC                | 242                 | 160    | 434                 | 301    | 591                 | 414    | 645                 | 474    |
| ST                | 15                  | 13     | 25                  | 15     | 36                  | 20     | 26                  | 12     |
| OBC               | 0                   | 0      | 0                   | 0      | 0                   | 0      | 125                 | 91     |
| General           | 1565                | 1380   | 1472                | 1362   | 1582                | 1525   | 1793                | 1813   |
| Others            | 0                   | 0      | 0                   | 0      | 0                   | 0      | 0                   | 0      |
| Gender-Wise Total | 1822                | 1553   | 1931                | 1678   | 2209                | 1959   | 2589                | 2390   |
| Grand Total       | 33                  | 75     | 36                  | 609    | 41                  | 68     | 49                  | 079    |

Year wise and category wise number of students admitted in last 4 years

Graphical representation of the trends of increase/decrease of the number of students (year- wise and category- wise) during last 4 years