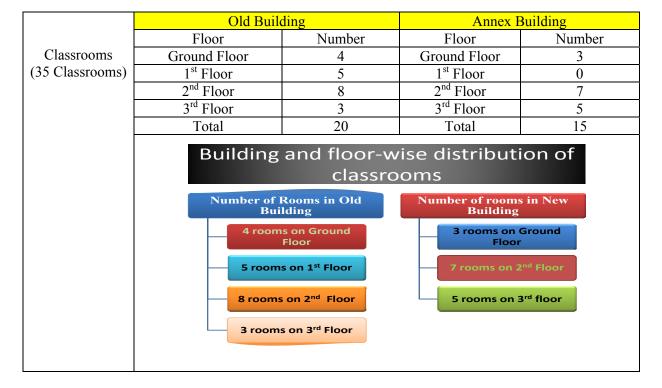

t Sponsored College is currently a Grant-In-Aid institution colloquially referred to as "Government Aided Non-Government College". It receives mainly salary grant from the State Government. Intermittently, however, Government of West Bengal provides some grants-in-aid for infrastructure development including civil infrastructure. The college also receives fund intermittently from other agencies such as UGC, Zila Parisad, MPLAD, BEUP etc.

Under the circumstances, it has never been possible to draw a long-term comprehensive plan for creation and enhancement of infrastructure. However, as time went on, the college managed to get funds from various sources and, accordingly, its infrastructure enhancement process went on and is still moving on.

#### 4.1.2 Detail the facilities available for



### Available Infrastructure facilities: Curricular activities

|                                                  | 8<br>6<br>4<br>2<br>0<br>Ground 1st 2nd 3rd<br>Floor Floor                                                                                                                                                                                                                                                                                                                                                                       | Ground 1st 2nd 3rd<br>Floor Floor Floor                                                                                                                                                                                                 |  |  |
|---------------------