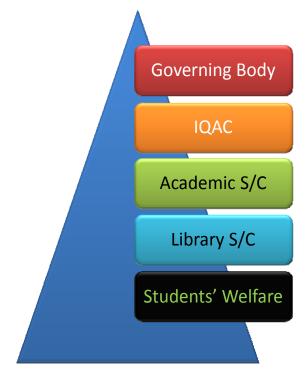

is collected from the students during the admission which accumulates and emerges as Students' Union Fund.

#### Some of the activities of the Students' Union of Dinabandhu Andrews College



Meeting of the Students' Union (SU)



Inauguration of a programme by the Principal



Students' performance in a cultural





A student performs in a cultural programme



Students' participation in the game of Football



Participation of students, teachers and staff in the Festival of Vasant Panchami (Saraswati Puja)



Participation of students, teachers and staff in the Festival of IFTAR PARTY (End of Ramadan)

#### Give details of various academic and administrative bodies that have student representatives on them

Academic and Administrative bodies that have Students' Representative on them



- Inclusion of Students' Representative in Governing Body ensures that no decision is taken without the knowledge of the students
- Inclusion of Students' Representative in IQAC helps college understand the need of the time through the future leaders of the country
- Students' participation in Academic Sub Committee (S/C) helps us understand the problems of the students better
- Being a member of Library Sub Committee (S/C) the Students' Representative can place their demands in the right place at the right time
- Only a student can fully understand students' needs. The students' voice in the meeting of Students' Welfare Sub Committee helps us shape the course of our action in the best possible way.

### **5.3.7** How does the institution network and collaborate with the Alumni and forme