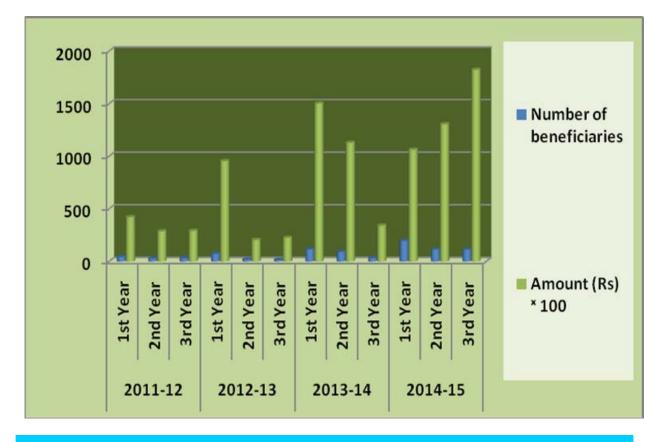

3 <sup>rd</sup> Year | 32                      | 29145             |
|         | 1 <sup>st</sup> Year | 73                      | 95485             |
| 2012-13 | 2 <sup>nd</sup> Year | 21                      | 20545             |
|         | 3 <sup>rd</sup> Year | 16                      | 22540             |
|         | 1 <sup>st</sup> Year | 116                     | 150310            |
| 2013-14 | 2 <sup>nd</sup> Year | 91                      | 112880            |
|         | 3 <sup>rd</sup> Year | 32                      | 34100             |
|         | 1 <sup>st</sup> Year | 197                     | 106305            |
| 2014-15 | 2 <sup>nd</sup> Year | 115                     | 130550            |
|         | 3 <sup>rd</sup> Year | 113                     | 182330            |



Bar diagram shows the amount of financial aid sanctioned and disburses against the number of beneficiaries

| Stream wise stateme       | Stream wise statement showing financial assistance awarded from Students' Aid Fund<br>for the period from 2011-12 to 2014-15. |         |     |         |     |         |     |     |         |     |     |     |
|---------------------------|-------------------------------------------------------------------------------------------------------------------------------|---------|-----|---------|-----|---------|-----|-----|---------|-----|-----|-----|
|                           |                                                                                                                               | 2011-12 |     | 2012-13 |     | 2013-14 |     | 4