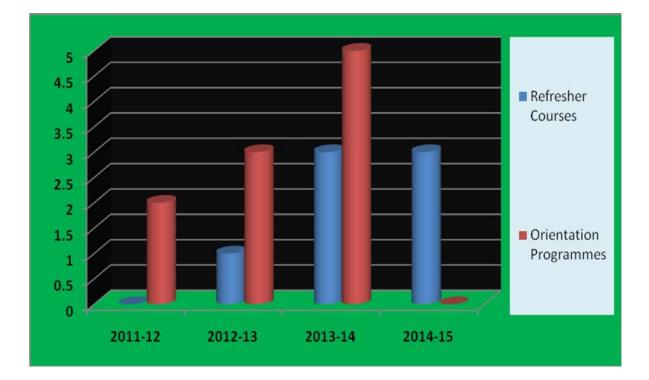

- All the Academic Departments strictly follow the 'Academic Calendar' prescribed by the Affiliating University
- Specific part of the curriculum is distributed among the teachers on the basis of elaborate discussions at the departmental meetings
- Senior teachers share their valuable experience with the young teachers
- The teachers are encouraged to join/participate in Orientation Programmes and Refresher Courses which often provide valuable inputs for strategic planning for proper implementation of the curriculum
- Teachers also enrich themselves from the system of 'Interactive Academics' such as Seminar, Symposia, Workshops or even Short Term training programmes.