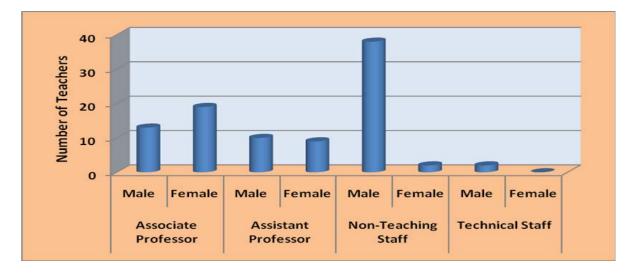

#### **20.** Number of teaching and non-teaching positions in the Institution

|                                                                                  |           | Teaching faculty                                                                        |                                        |    |    |       | Non-Teaching<br>Staff |    | Technical<br>Staff |    |
|----------------------------------------------------------------------------------|-----------|-----------------------------------------------------------------------------------------|----------------------------------------|----|----|-------|-----------------------|----|--------------------|----|
| Positions                                                                        | Professor |                                                                                         | sociate Assistant<br>ofessor Professor |    |    |       |                       |    |                    |    |
|                                                                                  | *M        | *F                                                                                      | *M                                     | *F | *M | *F    | *M                    | *F | *M                 | *F |
| Sanctioned by the UGC /<br>Government **<br>Recruited                            | 0         | 0                                                                                       | 13                                     | 19 | 10 | 9     | 38                    | 2  | 2                  | 0  |
| Yet to recruit                                                                   |           |                                                                                         | 0                                      | 0  | 1  | 8     | 13                    |    |                    |    |
| Sanctioned by the<br>Management/ society or other<br>authorized bodies Recruited |           | One Full time teacher and 7 non-teaching staff (Group- D level)<br>[All staff are Male] |                                        |    |    |       |                       |    |                    |    |
| Yet to recruit                                                                   | 1         |                                                                                         |                                        |    | N  | DT AP | PLICAB                | LE |                    |    |

\*M-Male \*F-Female

**\*\*** There are seven full-time and nineteen part-time teachers approved by the State Government.

Bar Diagram showing number of teaching and non teaching staff in position

**21.** Qualifications of the teaching staff: