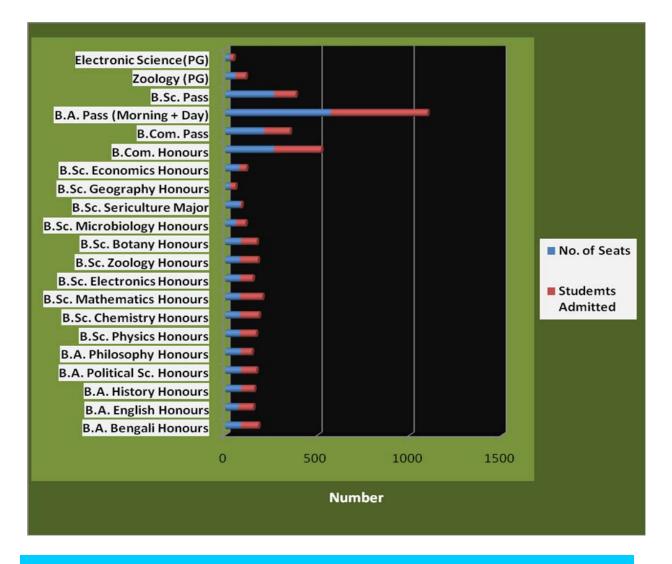

#### **12.** Details of programmes offered by the college (Give data for current academic year)

| SI.<br>No. | Programme<br>Level | Name of the<br>Programme/<br>Course | Duration | Entry<br>Qualification                                                                                                                                        | Medium of<br>instruction | Sanctioned/<br>approved<br>Student<br>strength | No. of students<br>admitted |
|------------|--------------------|-------------------------------------|----------|---------------------------------------------------------------------------------------------------------------------------------------------------------------|--------------------------|------------------------------------------------|-----------------------------|
| 1          |                    | B.A. Bengali Honours                | 3 years  |                                                                                                                                                               |                          | 84                                             | 95                          |
| 2          |                    | <b>B.A. English Honours</b>         | 3 years  | ent<br>&                                                                                                                                                      |                          | 70                                             | 81                          |
| 3          |                    | <b>B.A. History Honours</b>         | 3 years  | rnme                                                                                                                                                          |                          | 85                                             | 71                          |
| 4          |                    | <b>B.A. Political Sc. Honours</b>   | 3 years  | ove<br>od O                                                                                                                                                   |                          | 85                                             | 83                          |
| 5          |                    | B.A. Philosophy Honours             | 3 years  | ny G<br>rove                                                                                                                                                  |                          | 85                                             | 58                          |
| 6          |                    | <b>B.Sc. Physics Honours</b>        | 3 years  | n ai<br>App                                                                                                                                                   |                          | 80                                             | 86                          |
| 7          |                    | B.Sc. Chemistry Honours             | 3 years  | fror<br>nent<br>em                                                                                                                                            |                          | 80                                             | 102                         |
| 8          | te                 | <b>B.Sc. Mathematics Honours</b>    | 3 years  | 0+2)<br>ernn<br>Syst                                                                                                                                          | li                       | 80                                             | 120                         |
| 9          | idua               | <b>B.Sc. Electronics Honours</b>    | 3 years  | n (1<br>Gove<br>ning                                                                                                                                          | enga                     | 80                                             | 68                          |
| 10         | -Gra               | B.Sc. Zoology Honours               | 3 years  | natio<br>ling<br>/eari                                                                                                                                        | h/Be                     | 80                                             | 96                          |
| 11         | Under-Graduate     | <b>B.Sc. Botany Honours</b>         | 3 years  | dary Examination (10+2) fro<br>ouncil including Governmen<br>Vocational Learning System                                                                       | English/Bengali          | 85                                             | 85                          |
| 12         | IJ                 | B.Sc. Microbiology Honours          | 3 years  | y Ex<br>cil in<br>atioı                                                                                                                                       | E                        | 58                                             | 51                          |
| 13         |                    | B.Sc. Sericulture Major             | 3 years  | ıdar;<br>oune<br>Voc                                                                                                                                          |                          | 80                                             | 07                          |
| 14         |                    | B.Sc. Geography Honours             | 3 years  | Passes Higher Secondary Examination (10+2) from any Government<br>recognized Board/Council including Government Approved Open &<br>Vocational Learning System |                          | 26                                             | 28                          |
| 15         |                    | <b>B.Sc. Economics Honours</b>      | 3 years  | ler S<br>Boal                                                                                                                                                 |                          | 75                                             | 38                          |
| 16         |                    | B.Com. Honours                      | 3 years  | High<br>ized                                                                                                                                                  |                          | 264                                            | 256                         |
| 17         |                    | B.Com. Pass                         | 3 years  | sses                                                                                                                                                          |                          | 210                                            | 140                         |
| 18         |                    | B.A. Pass (Morning +Day)            | 3 years  | Pas                                                                                                                                                           |                          | 571                                            | 525                         |
| 19         |                    | B.Sc. Pass                          | 3 years  |                                                                                                                                                               |                          | 264                                            | 117                         |
| 1          | aduate             | Zoology                             | 2 years  | lation<br>ours)                                                                                                                                               | lish                     | 55                                             | 55                          |
| 2          | Post-Graduate      | Electronic Science                  | 2 years  | Graduation<br>(Honours)                                                                                                                                       | English                  | 24                                             | 20                          |

#### Sub- divided Bar Diagram shows number of students admitted against the number of seats