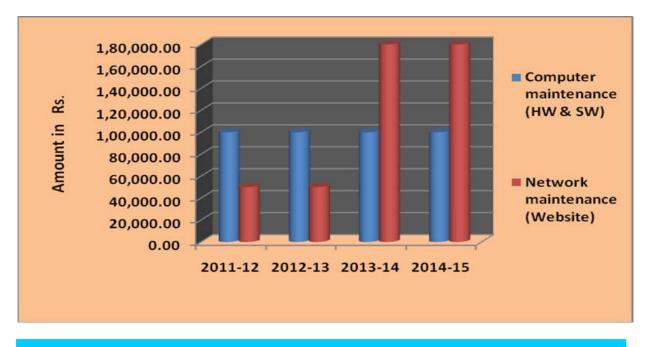

uirements by different departments and also for administrative work out of grants received from UGC and /or State Government under different heads at different times.

The provisions made in the annual budget for up-gradation, deployment and maintenance of Computers and their accessories in the Institution for the last 5 years are shown below:

| Particulars                      | 2011-12<br>(Rs.) | 2012-13<br>(Rs.) | 2013-14<br>(Rs.) | 2014-15<br>(Rs.) |
|----------------------------------|------------------|------------------|------------------|------------------|
| Computer maintenance (HW & SW)   | 1,00,000.00      | 1,00,000.00      | 1,00,000.00      | 1,00,000.00      |
| Network maintenance<br>(Website) | 50,000.00        | 50,000.00        | 1,80,000.00      | 1,80,000.00      |



Provisions for computers in the annual budget of last four years

### **4.3.5** How does the institution facilitate extensive use of ICT resources including development and use of computer-aided teaching/ learning materials by its staff and students?

The college facilitates extensive use of ICT resources including development and use of computeraided teaching/learning materials by its staff and students in the following ways:

- Providing computers to all the academic departments, Principal's desk, Principal's Office, Library and Teachers' Lounge.
- Providing internet facility including Wi-Fi connectivity by way of establishment of dedicated fibre-optics connection from BSNL to as many locations as possible
- Providing photocopier machine available in the office and the library
- Provid