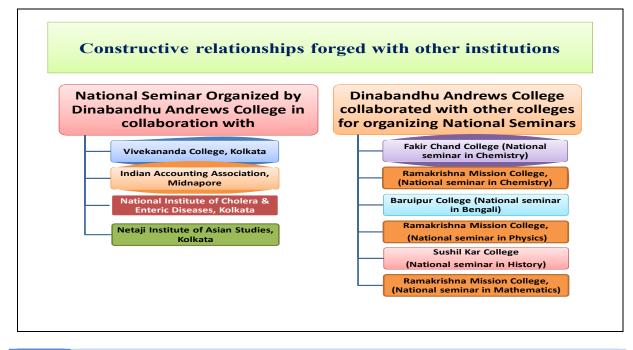

|
|--------------------------------------------------------------|---------------------------------------------|
| Ramakrishna Mission College, Narendrapur                     | Department of Physics of Dinabandhu Andrews |
| (National seminar in Physics)                                | College                                     |
| Sushil Kar College (National seminar in History)             | Department of History of Dinabandhu Andrews |
| Sushin Kar Conege (National seminar in History)              | College                                     |
| Ramakrishna Mission College, Narendrapur                     | Department of Mathematics of Dinabandhu     |
| (National seminar in Mathematics)                            | Andrews College                             |



## **3.6.10** Give details of awards received by the institution for extension activities and/contributions to the social/community development during the last four years.

Not Applicable

### 3.7 Collaborations

# **3.7.1** How does the institution collaborate and interact with research laboratories, institutes and industry for research activities. Cite examples and benefits accrued of the initiatives - collaborative research, staff exchange, sharing facilities and equipment, research scholarships etc.

The college organized four National Seminars in collaboration with other institutes of national importance in recent past. Some other institutes also organized National Seminars in collaboration with Dinabandhu Andrews College. These kinds of collaborative endeavours have been significan