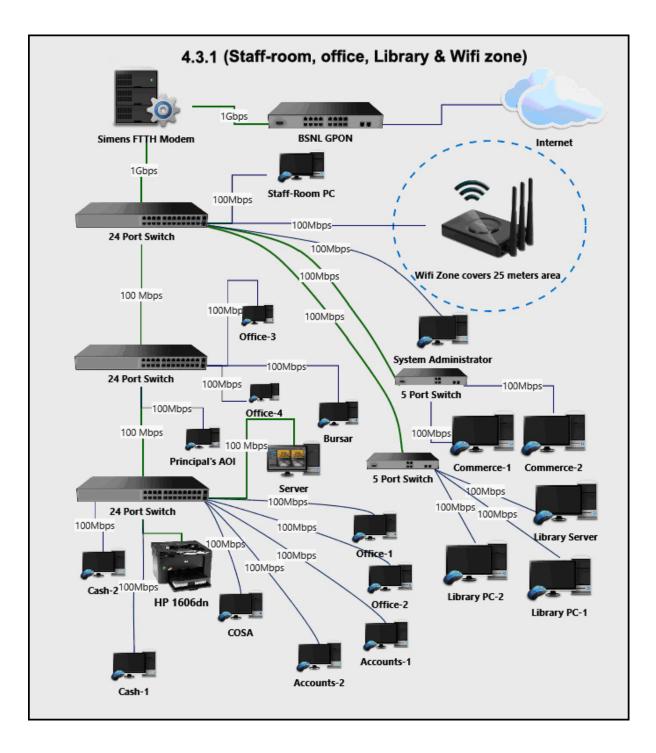

on the implementation of LAN connecting the Principal's Room, College Office, Bursar's Office, Academic Departments, Teachers' Room, Library and the college Computer Centre (vide our letter No. 171/DAC/WEBEL/15, dated 21.08.2015) in order to upgrade the prevailing system of college governance to what is known as e-Governance under the National e-Governance Plan formulated by the Department of Electronics and Information Technology (DEITY) & the Department of Administrative Reforms and Public Grievance (DARPG). The West Bengal Electronics Industry Development Corporation Limited has recently submitted a DPR (vide its letter No. 3A/BD/VC/DAC/009, dated 18.11.2015) which has *prima face* been approved the Governing Body of the college in its meeting held on 23<sup>rd</sup> November, 2015.





The salient features of the proposed project have the following major aspects:

- The entire network shall be connected to single server under a Master Administrative Control (MAC) to be established in a safe location in the college
- Each terminal shall be user-fingerprint protected
- All the termini shall be connected to a Network Printer
- The read-write-execute facility for files shall be under Master Administrative Control

The project shall be kick-started at the earliest.

#### **4.3.4** Provide details on the provision made in the annual budget for procurement, upgradation, deployment and maintenance of the computers and their accessories in the institution (Year wise for last four years)

The college makes provision every year in its annual budget for up-gradation, deployment an