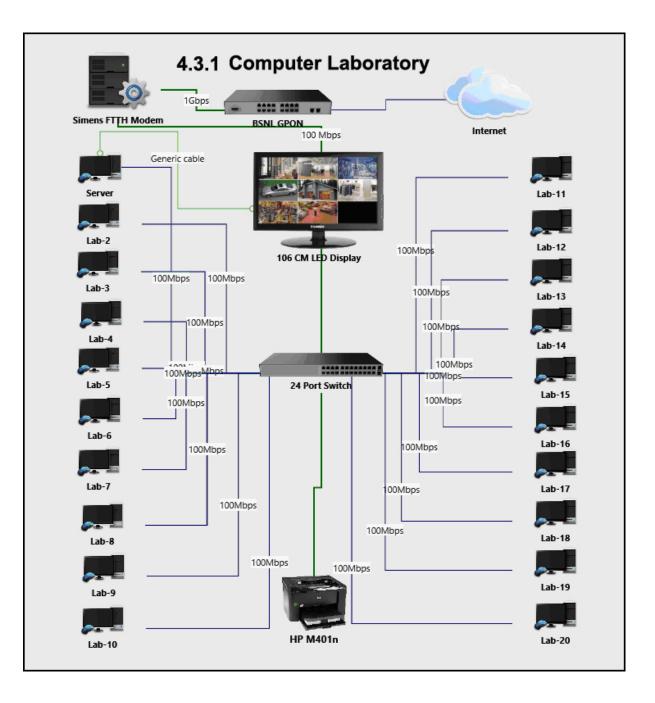

) on the implementation of LAN connecting the Principal's Room, College Office, Bursar's Office, Academic Departments, Teachers' Room, Library and the college Computer Centre (vide our letter No. 171/DAC/WEBEL/15, dated 21.08.2015) in order to upgrade the prevailing system of college governance to what is known as e-Governance under the National e-Governance Plan formulated by the Department of Electronics and Information Technology (DEITY) & the Department of Administrative Reforms and Public Grievance (DARPG). The West Bengal Electronics Industry Development Corporation Limited has recently submitted a DPR (vide its letter No. 3A/BD/VC/DAC/009, dated 18.11.2015) which has *prima face* been approved the Governing Body of the college in its meeting held on 23<sup>rd</sup> November, 2015.





The salient features of the proposed project have the following major aspects:

- The entire network shall be connected to single server under a Master Administrative Control (MAC) to be established in a safe location in the college
- Each terminal shall be user-fingerprint protected
- All the termini shall be connected to a Network Printer
- The read-write-execute facility for files shall be under Master Administrative Control

The project shall be kick-started at the earliest.

#### **4.3.4** Provide details on the provision made in the annual budget for procurement, upgradation, deployment and maintenance of the computers and their accessories in the institution (Year wise for last four years)

The college makes provision every year in its annual budget for up-gradation, deployment