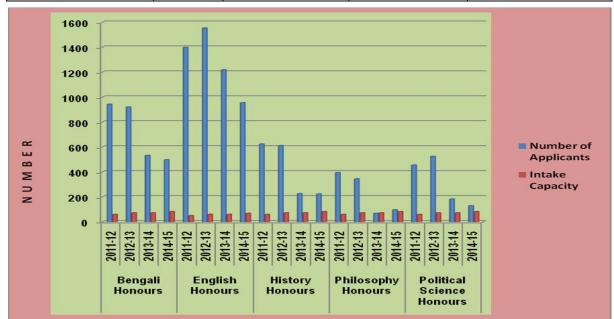

#### **28.** Provide Teacher-Student ratio for each of the programme/course offered (Session: 2015-16)

| S/N | Name of Course          | Number of | Number of Teachers                        | Student/Teacher |
|-----|-------------------------|-----------|-------------------------------------------|-----------------|
|     |                         | Students  |                                           | Ratio           |
| 1   | Bengali Honours         | 201       | 4                                         | 58.75           |
| 2   | English Honours         | 196       | 5                                         | 41.60           |
| 3   | History Honours         | 156       | 4                                         | 41.25           |
| 4   | Political Sc. Honours   | 161       | 2.5<br>(1RT+1CWTT+1PTT)                   | 64.40           |
| 5   | Philosophy Honours      | 102       | 3<br>(2RT+2PTT)                           | 41.67           |
| 6   | Physics Honours         | 218       | 6.5<br>(6RT + 1 PTT)                      | 33.54           |
| 7   | Chemistry Honours       | 189       | 7                                         | 29.14           |
| 8   | Mathematics Honours     | 158       | 3                                         | 68.33           |
| 9   | Electronics Honours     | 115       | 5<br>(1RT+ 4 CWTT)                        | 23.80           |
| 10  | Geography Honours       | 49        | 2                                         | 23.67           |
| 11  | Economics Honours       | 55        | 3                                         | 18.33           |
| 12  | Zoology Honours         | 213       | 7                                         | 34.71           |
| 13  | Botany Honours          | 164       | 4<br>(3RT + 2PTT)                         | 44.25           |
| 14  | Microbiology Honours    | 121       | $\frac{3}{(1RT + 2 CWTT)}$                | 32.86           |
| 15  | Sericulture Major       | 23        | 1<br>(2 PTT)                              | 19.00           |
| 16  | Commerce Honours        | 649       | 4.5<br>(3RT+3PTT)                         | 113.50          |
| 17  | Commerce Pass           | 446       |                                           | 127.50          |
| 18  | BA Pass<br>(Morn + Day) | 1389      | Teachers of all participating departments | 92.12           |
| 19  | B.SC. Pass              | 264       |                                           | 10.43           |
| 20  | Zoology (PG)            | 81        | 7                                         | 10.50           |
| 21  | Electronic Sc. (PG)     | 40        | 5<br>(1RT+4 CWTT)                         | 5.71            |

Bar chart shows the Teacher/Student ratio in the current academic year

| Cycle<br>1 |  | Cycle 2 | $\checkmark$ | Cycle 3 |  | Cycle<br>4 |  |
|------------|--|---------|--------------|---------|--|------------|--|
|------------|--|---------|--------------|---------|--|------------|--|