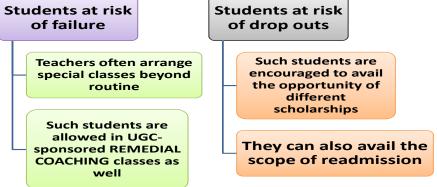

- 1. Provide study materials to the students,
- 2. Refer the standard and low-priced text/reference books that are most easily available,
- 3. Provide costly books from the departmental Seminar Library whenever possible,
- 4. Give students additional classes, both practical and theoretical, beyond the scheduled classes,
- 5. Participate in the remedial teaching programme (theoretical and practical) sponsored by the University Grants Commission,
- 6. Stay overtime for allowing the students complete their experiments in the laboratories
- 7. Organize educational excursions (both local and outstation educational excursions)
- 8. Train the students pursuing Physics, Mathematics and Commerce in the college Computer Centre themselves
- 9. Take personal care while students develop their curricular project works
- 10. Participate in inter-departmental teaching activities (Botany ↔ Microbiology, Physics ↔ Electronics, Commerce ↔ Zoology etc.)