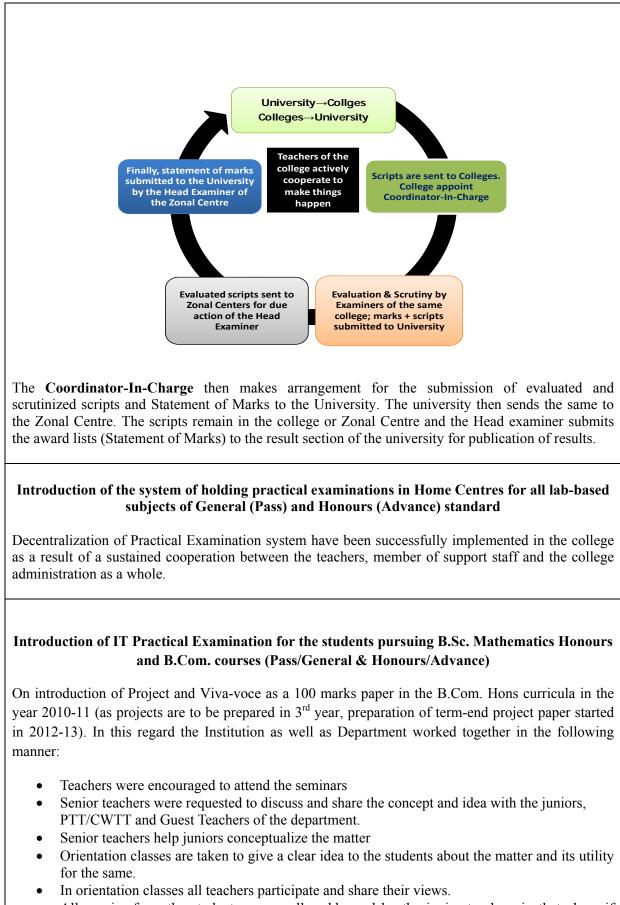

### From the Desk of the Principal

Dinabandhu Andrews College, now a premier institution of higher education under the University of Calcutta, was founded in 1956 by a decision of the Government of India [Letter No. BH-5(5)/55-Genl, dated 07.01.1956] to establish five new colleges on a sponsored basis for the higher education of the children of displaced persons from East Pakistan (now Bangladesh) who had settled at Jadavpur, Baisnabghata, Narkeldanga, Dum Dum and Bon-Hooghly. In pursuance of the decision mentioned above, the Government of West Bengal sanctioned the establishment of five new colleges on a

sponsored basis for the said purpose (Government of West Bengal Order No. 7805-Edn, dated 24/25.07.1956) with affiliation to 'Intermediate' and 'Degree' courses in Arts and Science.

The college at Baisnabghata was named after Rev. C.F. Andrews (12<sup>th</sup> February, 1871— 5<sup>th</sup> April, 1940)), a noted educationist and close associate of Gurudev Rabindranath Tagore and Mahatma Gandhi, who had come to India from England as a Christian missionary and subsequently identified himself with the cause of social reforms and India's independence. He earned the epithet 'Dinabandhu' for his compassionate services to the poor.

The college started discharging its duties satisfactorily and later took on additional responsibilities by introducing new subjects and courses of all streams (Arts, Science and Commerce) at the General and Honours levels. The number of students has increased steadily over the years. Postgraduate courses in Zoology and Electronic Science were introduced in 2000 and 2006, respectively. Infrastructural development took place in the form of modernization and expansion of library facilities, setting up of a Computer Centre and a Conference Room, installation of two power generators of capacities 63 KVA and 30 KVA, establishment of a roof-top Photo Voltaic Solar Power Plant of the capacity of 20 kWp, up gradation of classrooms, commissioning of LPG-based burner points in the laboratories of the Departments of Physics and Chemistry and the like.