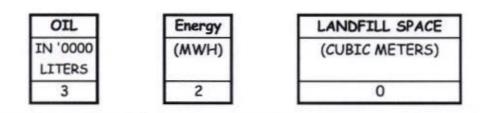

Environment Saving through Recycling of E-WASTE

Environment Saving through Recycling of PLASTIC

| Energy | Air<br>Pollution   | OIL            | LANDFILL SPACE    |
|--------|--------------------|----------------|-------------------|
| (KWH)  | (in '000<br>GRAMS) | IN '00<br>MILI | (Centimeter Cube) |
| 98     | 68                 | 22             | 17                |