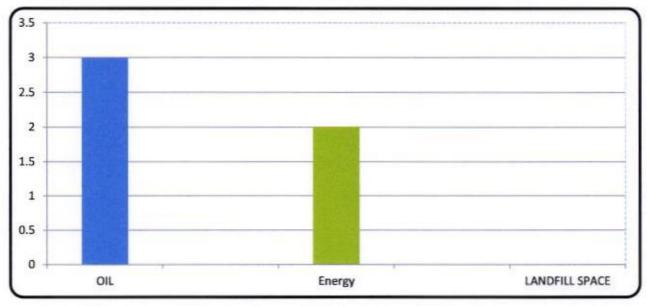

Enclosure - Graphical Representation of Environmental Impact through Recycling.

| TREES | WATER                  | OIL               | Energy               | Air<br>Pollution | LANDFILL SPACE |
|-------|------------------------|-------------------|----------------------|------------------|----------------|
|       | · // Change Statistics | IN '000<br>LITERS | 2010/02/2010/02/2010 | (Pounds)         | (CUBIC METERS) |
| 6     | 10                     | 10                | 2                    | 25               | 1              |