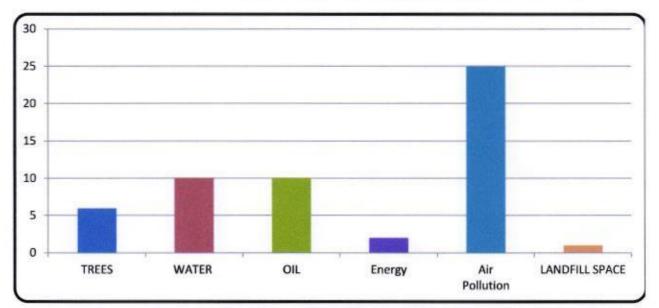

Enclosure - Graphical Representation of Environmental Impact through Recycling.

| TREES | WATER                  | OIL               | Energy               | Air<br>Pollution | LANDFILL SPACE |
|-------|------------------------|-------------------|----------------------|------------------|----------------|
|       | · // Change Statistics | IN '000<br>LITERS | 2010/02/2010/02/2010 | (Pounds)         | (CUBIC METERS) |
| 6     | 10                     | 10                | 2                    | 25               | 1              |