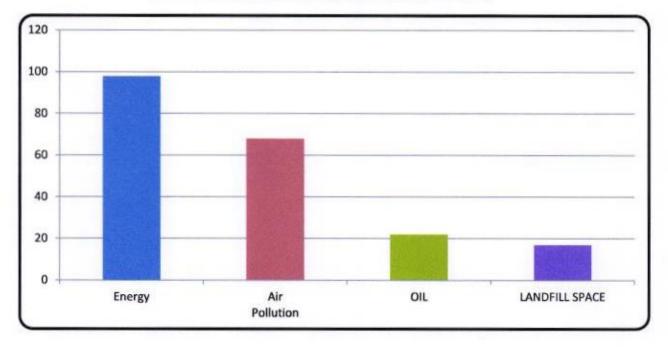

Environment Saving through Recycling of E-WASTE

Environment Saving through Recycling of PLASTIC

| Energy | Air<br>Pollution   | OIL            | LANDFILL SPACE    |
|--------|--------------------|----------------|-------------------|
| (KWH)  | (in '000<br>GRAMS) | IN '00<br>MILI | (Centimeter Cube) |
| 98     | 68                 | 22             | 17                |