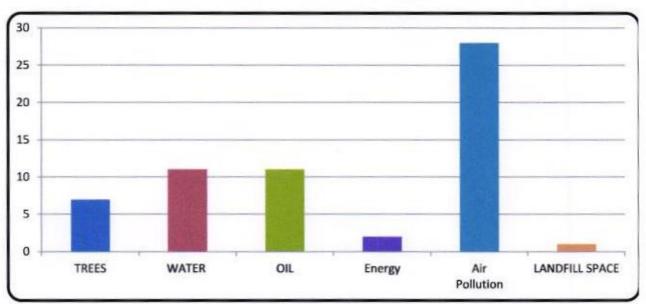

## Environment Saving through Recycling of PAPER

| TREES | WATER                                                                                                                                                                                                                                                                                                                                                                                                                                                                                                                                                                                                                                                                                                                                                                                                                                                                                                                                                                                                                                                                                                                                                                                                                                                                                                                                                                                                                                                                                                                                                                                                                                                                                                                                                                                                                                                                                                                                                                                                                                                                                                                          | OIL               | Energy | Air<br>Pollution | LANDFILL SPACE |
|-------|--------------------------------------------------------------------------------------------------------------------------------------------------------------------------------------------------------------------------------------------------------------------------------------------------------------------------------------------------------------------------------------------------------------------------------------------------------------------------------------------------------------------------------------------------------------------------------------------------------------------------------------------------------------------------------------------------------------------------------------------------------------------------------------------------------------------------------------------------------------------------------------------------------------------------------------------------------------------------------------------------------------------------------------------------------------------------------------------------------------------------------------------------------------------------------------------------------------------------------------------------------------------------------------------------------------------------------------------------------------------------------------------------------------------------------------------------------------------------------------------------------------------------------------------------------------------------------------------------------------------------------------------------------------------------------------------------------------------------------------------------------------------------------------------------------------------------------------------------------------------------------------------------------------------------------------------------------------------------------------------------------------------------------------------------------------------------------------------------------------------------------|-------------------|--------|------------------|----------------|
|       | The state of the s | IN '000<br>LITERS | (MWH)  | (Pounds)         | (CUBIC METERS) |
| 7     | 11                                                                                                                                                                                                                                                                                                                                                                                                                                                                                                                                                                                                                                                                                                                                                                                                                                                                                                                                                                                                                                                                                                                                                                                                                                                                                                                                                                                                                                                                                                                                                                                                                                                                                                                                                                                                                                                                                                                                                                                                                                                                                                                             | 11                | 2      | 28               | 1              |