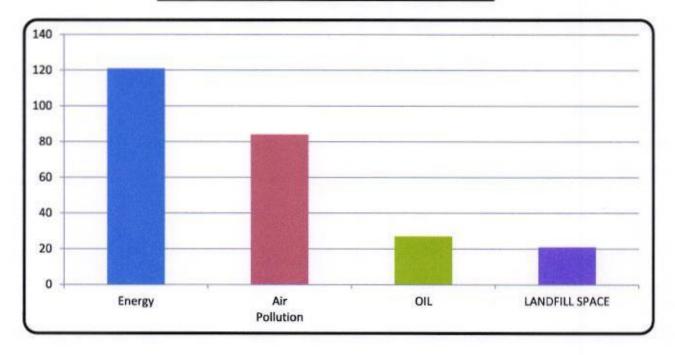

### Environment Saving through Recycling of PLASTIC

| Energy    | Air<br>Pollution | OIL | LANDFILL SPACE |  |
|-----------|------------------|-----|----------------|--|
| (KWH)     | Grams) MIL       |     |                |  |
| 121 84 27 |                  | 27  | 21             |  |