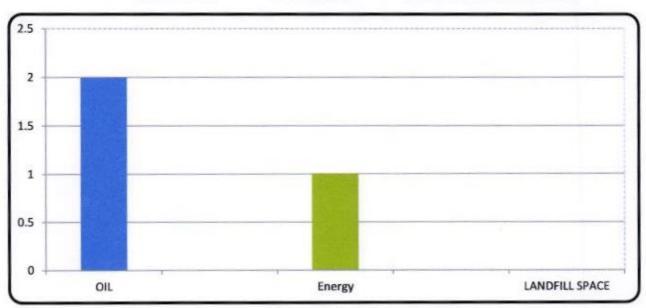

## Environment Saving through Recycling of E-WASTE

| OIL |       |  |  |  |
|-----|-------|--|--|--|
| IN  | ,0000 |  |  |  |
| LI  | TERS  |  |  |  |
|     | 2     |  |  |  |

| Energy |
|--------|
| (MWH)  |
| 1      |