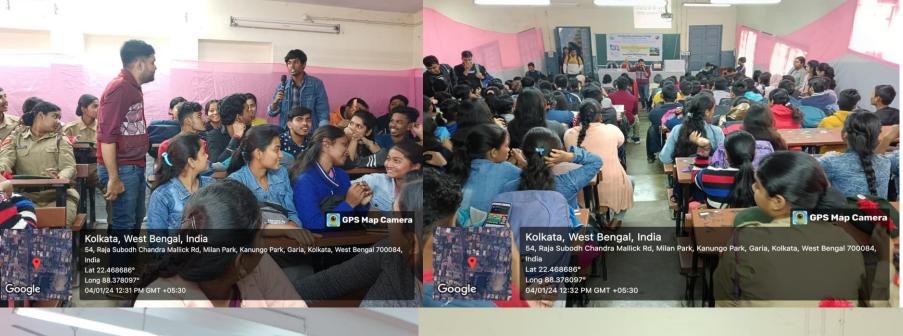

#### Date: 04.01.2024 Time: 11 a.m.

In connection with Students' Week (2<sup>nd</sup> to 7<sup>th</sup> January, 2024), The IQAC in collaboration with Women's Cell, Kanyashree Committee & NCC of Dinabandhu Andrews College organized a one day Seminar on the topic "Gender Sensitization" on 4th January 2024 at 11 am. The objectives of the seminar are, to create awareness about gender sensitive behavior among the youth and to inculcate an egalitarian behavior to foster gender equality. It aims to rethink our engagements from a gender lens and deconstruct gender stereotypes to pave the way towards a gender sensitive and inclusive environment. Sri Sobhan Mukherjee (Padman of West Bengal), was the resource person for the session. He spoke about gender, gender equality and inequality, problems of gender inequality, major reasons for gender discrimination, sexual harassment at workplace, sexual harassment prevention training etc. The session was deliberated using power point presentations followed by interactive sessions. A total of 132 participants including faculty members and students attended the programme. Resource person addressed and clarified the questions posed by the participants. It was very successful as the participants shared their personal experiences.