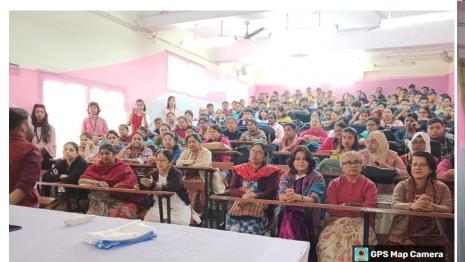

#### Date: 04.01.2024 Time: 11 a.m.

In connection with Students' Week (2<sup>nd</sup> to 7<sup>th</sup> January, 2024), The IQAC in collaboration with Women's Cell, Kanyashree Committee & NCC of Dinabandhu Andrews College organized a one day Seminar on the topic "Gender Sensitization" on 4th January 2024 at 11 am. The objectives of the seminar are, to create awareness about gender sensitive behavior among the youth and to inculcate an egalitarian behavior to foster gender equality. It aims to rethink our engagements from a gender lens and deconstruct gender stereotypes to pave the way towards a gender sensitive and inclusive environment. Sri Sobhan Mukherjee (Padman of West Bengal), was the resource person for the session. He spoke about gender, gender equality and inequality, problems of gender inequality, major reasons for gender discrimination, sexual harassment at workplace, sexual harassment prevention training etc. The session was deliberated using power point presentations followed by interactive sessions. A total of 132 participants including faculty members and students attended the programme. Resource person addressed and clarified the questions posed by the participants. It was very successful as the participants shared their personal experiences.