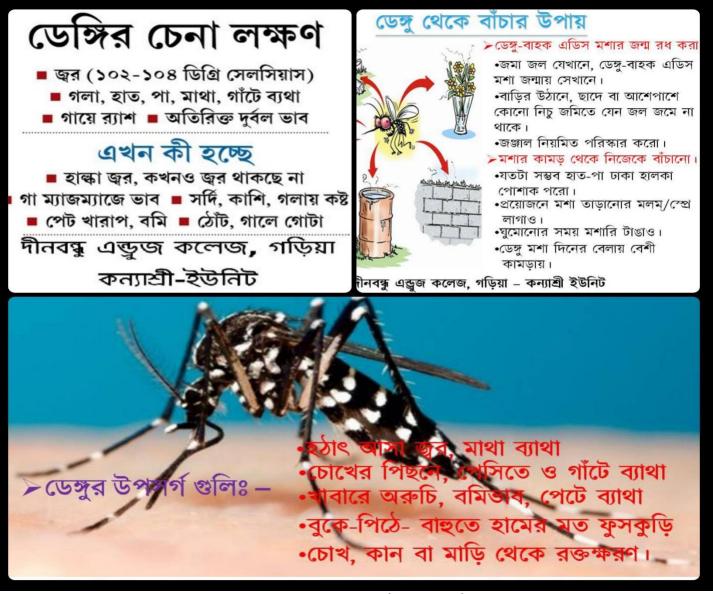

Awareness Camp"** in the college premises on **6th September, 2019**. Respected teachers and students of the college attended the camp with much enthusiasm. **Dr. Swapna Mukherjee, HOD, Department of Microbiology** gave the message to join our arms against the fear of dengue. Each participant filled up the questionnaire (formed by the WB Govt.) distributed amongst them. The camp was followed by a rally. organized in the college premises and in the locality to give an awareness message to the people of the adjoining area. Kanyashree beneficiaries bore flexes bearing preventive measures relating to how to tackle the disease. The event was highly successful as a number of faculty members and students from various disciplines of our college participated and interacted with great enthusiasm.



## SIGNS OF DENGUE AND PREVENTIVE MEASURES TO BE FOLLOWED

## <u>A LARGE NUMBER OF STUDENTS FROM VARIOUS</u> <u>DEPARTMENTS PARTICIPATED THEREBY MAKING</u> <u>THIS CAMPAIGN A GREAT SUCCESS.</u>

| I. | 1